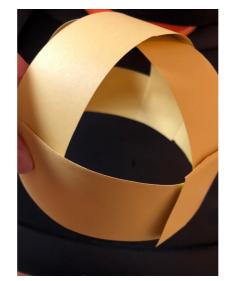

## Brave Knight's Helmet www.leoandthelightningdragons.com

Cut one of your sheets of cardboard into four strips lengthwise. Using glue or tape, stick two strips together to form a band going around the head. You may need to attach another strip depending on head size. Use remaining strips to form a band going over the head and attached with glue or tape. Wrap kitchen foil around the helmet. Use glue if needed. Cut 'feathers' from remaining card and paint colour of your choice. Leave an inch or so to allow you to stick it to the helmet with glue or tape. Draw visor detail with permanent marker.