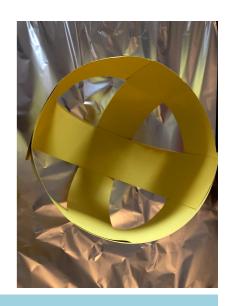

## Brave Knight's Helmet www.leoandthelightningdragons.com

Cut one of your sheets of cardboard into four strips lengthwise. Using glue or tape, stick two strips together to form a band going around the head. You may need to attach another strip depending on head size. Use remaining strips to form a band going over the head and attached with glue or tape. Wrap kitchen foil around the helmet. Use glue if needed. Cut 'feathers' from remaining card and paint colour of your choice. Leave an inch or so to allow you to stick it to the helmet with glue or tape. Draw visor detail with permanent marker.