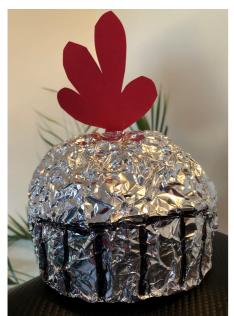

## Brave Knight's Helmet www.leoandthelightningdragons.com

Cut one of your sheets of cardboard into four strips lengthwise. Using glue or tape, stick two strips together to form a band going around the head. You may need to attach another strip depending on head size. Use remaining strips to form a band going over the head and attached with glue or tape. Wrap kitchen foil around the helmet. Use glue if needed. Cut 'feathers' from remaining card and paint colour of your choice. Leave an inch or so to allow you to stick it to the helmet with glue or tape. Draw visor detail with permanent marker.