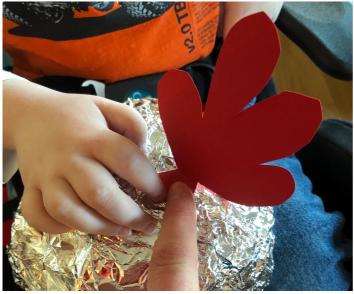

## Brave Knight's Helmet www.leoandthelightningdragons.com

Cut one of your sheets of cardboard into four strips lengthwise. Using glue or tape, stick two strips together to form a band going around the head. You may need to attach another strip depending on head size. Use remaining strips to form a band going over the head and attached with glue or tape. Wrap kitchen foil around the helmet. Use glue if needed. Cut 'feathers' from remaining card and paint colour of your choice. Leave an inch or so to allow you to stick it to the helmet with glue or tape. Draw visor detail with permanent marker.