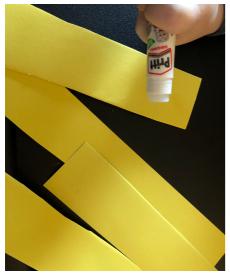

## Brave Knight's Helmet www.leoandthelightningdragons.com

Cut one of your sheets of cardboard into four strips lengthwise. Using glue or tape, stick two strips together to form a band going around the head. You may need to attach another strip depending on head size. Use remaining strips to form a band going over the head and attached with glue or tape. Wrap kitchen foil around the helmet. Use glue if needed. Cut 'feathers' from remaining card and paint colour of your choice. Leave an inch or so to allow you to stick it to the helmet with glue or tape. Draw visor detail with permanent marker.